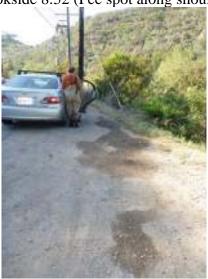

## **Topanga Source Id Site Photos 24 April 2014**

Topanga Lagoon (4/14/14) (CLOSED)

Snake Pit 6:20

Brookside 8:52 (Pee spot along shoulder)

Topanga Bridge 6:53