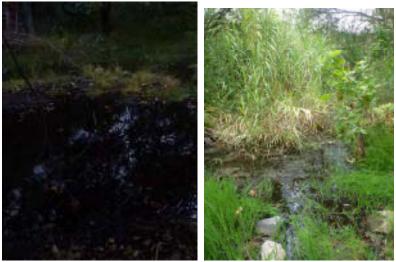

### Topanga Source Id Site Photos 23 Oct 2013 NOTE: Times are from data sheets (camera time wrong)

Topanga Lagoon 0612 (CLOSED)

Snake Pit 0648 (actual site DRY, and 10 m downstream)

Scratchy Trail 0839

Owl Falls 00756

## Snake Pit 0630 (DRY)