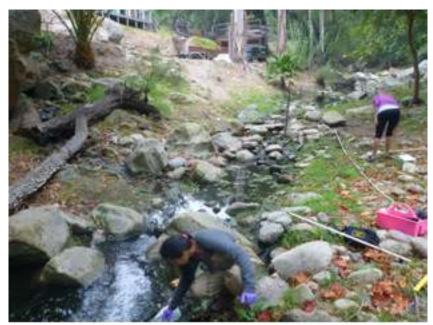

#### Topanga Source ID Study – Photos February 6, 2013

Lagoon Outlet

Snake Pit

Topanga Bridge

Brookside Drive

Processing Nutrient Samples at the Topanga Ranch Motel

Nutrient samples from Topanga Lifeguard Station post-processing